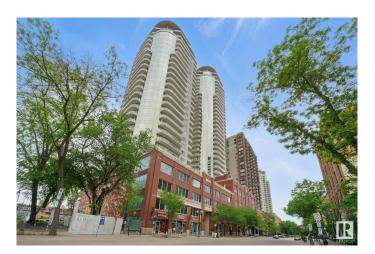

# \$319,900 - 2701 10136 104 Street, Edmonton

MLS® #E4440107

#### \$319,900

2 Bedroom, 2.00 Bathroom, 1,089 sqft Condo / Townhouse on 0.00 Acres

Downtown (Edmonton), Edmonton, AB

AMAZING PRICE! BIGGER SQFT UNIT WITH AMAZING VIEWS! 2BED/ 2BATH/ 2PARKING (TANDEM STALL) Perched on the 27th floor, this spacious 1089 sq ft condo offers breathtaking views of Rogers Place and West Edmonton. Featuring one of the largest floor plans in the building, this clean and bright unit boasts a white kitchen with stainless steel appliances, wood floors throughout with neutral finishings, an open concept living space, and a generous primary suite with ensuite. Enjoy sunsets from your expansive windows and the unbeatable convenience of a tandem parking stall for two vehicles. Priced to sellâ€"this is the best value in the building! Don't miss your chance to own a sky-high gem in the heart of downtown.

# **Community Information**

Address 2701 10136 104 Street

Area Edmonton

Subdivision Downtown (Edmonton)

City Edmonton
County ALBERTA

Province AB

Postal Code T5J 0B5