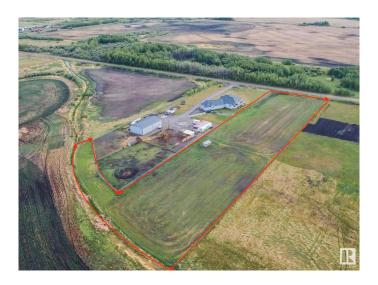

## \$285,000

0 Bedroom, 0.00 Bathroom, Rural on 2.99 Acres

None, Rural Sturgeon County, AB

Discover your dream home on a peaceful, fully fenced 2.99-acre propertyâ€"just 10 minutes from North Edmonton and Anthony Henday Drive. This serene oasis offers the perfect balance of quiet country living with the convenience of nearby city amenities. Enjoy space, privacy, and accessibility all in one exceptional location. Electricity and Gas serviced to the road! This land is a must see. Get ready to build your dream home with complete privacy with guest homes and much more

# **Exterior**

Exterior Features Fenced, Flat Site, See Remarks