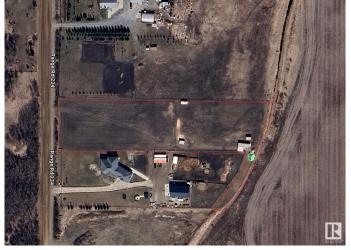

## \$285,000

0 Bedroom, 0.00 Bathroom, Rural on 2.99 Acres

None, Rural Sturgeon County, AB

Discover your dream home on a peaceful, fully fenced 2.99-acre propertyâ€"just 10 minutes from North Edmonton and Anthony Henday Drive. This serene oasis offers the perfect balance of quiet country living with the convenience of nearby city amenities. Enjoy space, privacy, and accessibility all in one exceptional location. Electricity and Gas serviced to the road! This land is a must see. Get ready to build your dream home with complete privacy with guest homes and much more

# **Community Information**

Address 55213 Rge Road 234
Area Rural Sturgeon County

Subdivision None

City Rural Sturgeon County

County ALBERTA

Province AB

Postal Code T0A 1N0