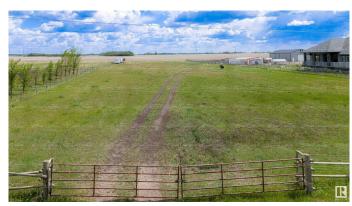

## \$285,000

0 Bedroom, 0.00 Bathroom, Rural on 2.99 Acres

None, Rural Sturgeon County, AB

Discover your dream home on a peaceful, fully fenced 2.99-acre propertyâ€"just 10 minutes from North Edmonton and Anthony Henday Drive. This serene oasis offers the perfect balance of quiet country living with the convenience of nearby city amenities. Enjoy space, privacy, and accessibility all in one exceptional location. Electricity and Gas serviced to the road! This land is a must see. Get ready to build your dream home with complete privacy with guest homes and much more

# **Exterior**

Exterior Features Fenced, Flat Site, See Remarks