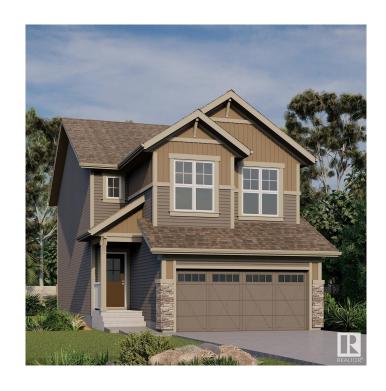

#### \$619,900

3 Bedroom, 2.50 Bathroom, 1,993 sqft Single Family on 0.00 Acres

Secord, Edmonton, AB

Beautiful Bentley model by Jayman BUILT - an award winning two storey with Jayman's Core Performance features - SOLAR, tankless hot water system, triple pane windows, SMART HOME technology, HRV and high efficiency furnace. Ideal location in Secord - close to great shopping & amenities, schools and the new West end rec. center! Your family will love living in this community. Open main floor with great room and dining room. The kitchen has sleek quartz counter tops, island with eating bar, a walk-in pantry for lots of storage and the stainless steel appliances are included. There is also a flex room/den on this level and a 2 pce. bathroom. The upper level has a bonus family room, a luxurious primary suite with walk-in closet and full ensuite. Two more bedrooms, a second full bath and the laundry room are all located here.