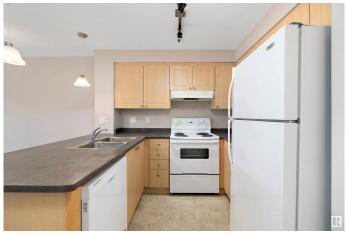

## \$182,900

2 Bedroom, 2.00 Bathroom, 802 sqft Condo / Townhouse on 0.00 Acres

Macewan, Edmonton, AB

Located in an ideal south location is this great 2 BEDROOM/2 BATH condo located in the desirable MacEwan Village. The complex is close to numerous major traffic arteries making your daily commute a breeze and all the amenities/shopping one would ever want or need. This is a TOP FLOOR UNIT offering a large SOUTH facing patio to soak in the sun and no noise from any neighbours above you. Unit offers in-suite laundry, newer flooring throughout, and an open floor-plan. Bedrooms are both large and primary offers walk-thru closet with 4 piece ensuite bath. The complex offers Underground/heated parking perfect for our long and cold Edmonton winters. Enjoy condo living today at an amazing value.