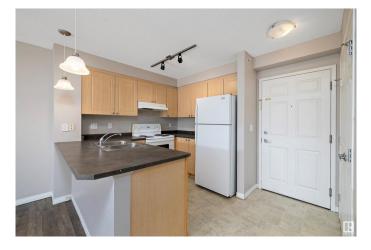

## \$182,900

2 Bedroom, 2.00 Bathroom, 802 sqft Condo / Townhouse on 0.00 Acres

Macewan, Edmonton, AB

Located in an ideal south location is this great 2 BEDROOM/2 BATH condo located in the desirable MacEwan Village. The complex is close to numerous major traffic arteries making your daily commute a breeze and all the amenities/shopping one would ever want or need. This is a TOP FLOOR UNIT offering a large SOUTH facing patio to soak in the sun and no noise from any neighbours above you. Unit offers in-suite laundry, newer flooring throughout, and an open floor-plan. Bedrooms are both large and primary offers walk-thru closet with 4 piece ensuite bath. The complex offers Underground/heated parking perfect for our long and cold Edmonton winters. Enjoy condo living today at an amazing value.