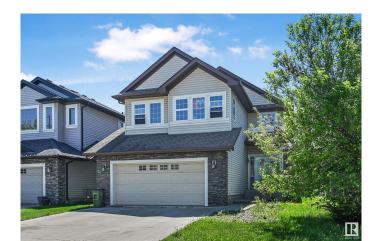

# \$559,000

3 Bedroom, 2.50 Bathroom, 1,990 sqft Single Family on 0.00 Acres

South Terwillegar, Edmonton, AB

Welcome home to this well maintained 2000 sq ft Pacesetter home in South Terwillegar. 3 beds, 2.5 baths plus a bonus room. Stainless steel appliances, hardwood flooring, ceramic tile, gas fireplace and fully fenced and landscaped yard are just some of the features in this outstanding family home. The unfinished basement is just waiting for your personal touches. Double attached garage. Excellent location, close to schools, shopping, the Henday and the Whitemud. This home won't last.

#### Interior

Interior Features ensuite bathroom

Appliances Dishwasher-Built-In, Dryer, Garage Opener, Microwave Hood Fan,

Refrigerator, Stove-Electric, Washer, Window Coverings

Heating Forced Air-1, Natural Gas