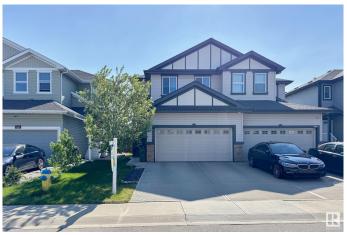

# \$479,999 - 1221 27 Street, Edmonton

MLS® #E4440409

#### \$479.999

3 Bedroom, 2.50 Bathroom, 1,590 sqft Single Family on 0.00 Acres

Laurel, Edmonton, AB

Welcome to this spacious and well-kept 3-bedroom, 2.5-bath half-duplex, located in a quiet, family-friendly neighborhood. This home offers a bright, open-concept main floor with a functional layout, ideal for both everyday living and entertaining. Upstairs features a generous primary suite with ensuite bath, plus two additional bedrooms and a full bathroom,and family room. Side entrance to full unfinished basement provides excellent potential for future development, extra storage, or a home gym. Enjoy the convenience of a great location close to schools, parks, and amenitiesâ€"an ideal opportunity for first-time buyers, families, or investors!

#### **Essential Information**

MLS® # E4440409 Price \$479,999

Bedrooms 3 Bathrooms 2.50

Full Baths 2 Half Baths 1

Square Footage 1,590

Acres 0.00 Year Built 2018

\_\_\_\_\_

Type Single Family