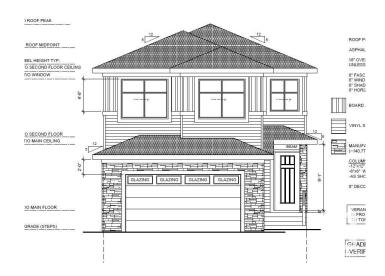

## \$719,000

5 Bedroom, 4.00 Bathroom, 2,402 sqft Single Family on 0.00 Acres

Woodbend, Leduc, AB

5 Br 4 bath || Stunning Double car Garage ||
The main floor welcomes you with an open
layout that flows effortlessly .Open to above
Living area with feature wall & electric fireplace
. Main floor bedroom and full bathroom.
BEAUTIFUL Built In Kitchen truly a
masterpiece with Centre island. Spice Kitchen.
Dining nook with access to backyard . Mud
room with MDF Shelves. Oak staircase leads
to bonus room. 4 bedrooms on upper level
with 3 bathrooms. Huge Primary br with 5pc
fully custom ensuite & W/I closet. Two more
br's with jack & jill bathroom. Another bedroom
with common bathroom. Laundry on 2nd floor.
Side entrance for basement.

#### **Essential Information**

MLS® # E4440448 Price \$719,000

Bedrooms 5
Bathrooms 4.00

Full Baths 4

Square Footage 2,402 Acres 0.00

Year Built 2024

Type Single Family

Sub-Type Detached Single Family

Style 2 Storey
Status Active

#### **Exterior**

Exterior Wood, Vinyl

Exterior Features Airport Nearby, Schools, Shopping Nearby

Roof Asphalt Shingles

Construction Wood, Vinyl

Foundation Concrete Perimeter