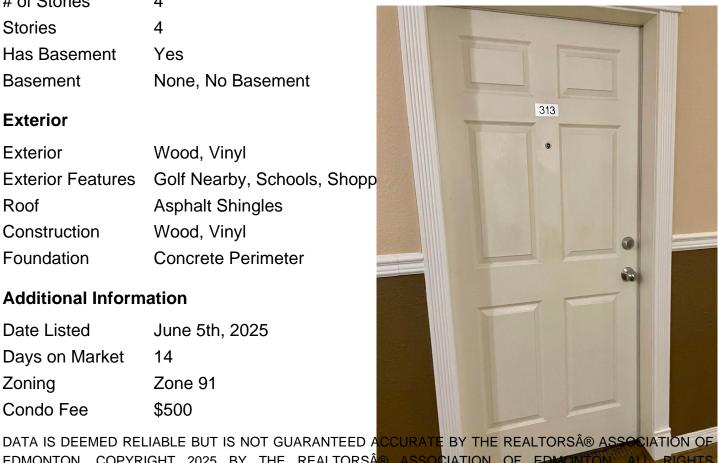

# of Stories 4 Stories 4

Yes Has Basement

Basement None, No Basement

#### **Exterior**

Wood, Vinyl Exterior

**Exterior Features** Golf Nearby, Schools, Shopp

Roof **Asphalt Shingles** 

Construction Wood, Vinyl

Foundation Concrete Perimeter

#### **Additional Information**

Date Listed June 5th, 2025

Days on Market 14

Zone 91 Zoning

Condo Fee \$500

EDMONTON. COPYRIGHT 2025 BY THE REALTORS® ASSOCIATION OF EDMONTON. ALL RIGHTS RESERVED. Trademarks are owned or controlled by the Canadian Real Estat estate professionals who are members of CREA (REALTORS provide (MLS®, Multiple Listing Service®)