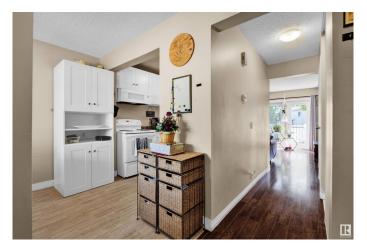

# \$242,500

3 Bedroom, 1.50 Bathroom, 1,150 sqft Condo / Townhouse on 0.00 Acres

Minchau, Edmonton, AB

Move-in ready townhouse condo in desirable Minchau! This 3-bedroom home features a renovated galley kitchen, updated flooring, and a bright, functional layout. Enjoy a private, fully fenced yardâ€"perfect for pets, kids, or summer BBQs. Major updates include a newer furnace and hot water tank for added peace of mind. Located close to schools, parks, shopping, and transit, this home is ideal for families, first-time buyers, or investors. Looking for a tenanted property? The current tenant is exceptional and would love to stay, making this a great turnkey investment opportunity. Don't miss out on this affordable and well-maintained gem in a quiet, family-friendly community!

### Interior

Appliances Dishwasher-Built-In, Dryer, Microwave Hood Fan, Refrigerator,

Stove-Electric, Washer

Heating Forced Air-1, Natural Gas

Stories 3

Has Basement Yes

Basement Full, Finished