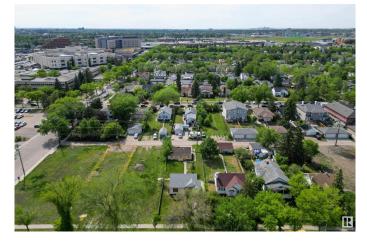

#### \$315,000

0 Bedroom, 0.00 Bathroom, Single Family on 0.00 Acres

Spruce Avenue, Edmonton, AB

RARE INFILL OPPORTUNITY IN EDMONTON'S VIBRANT CENTRAL CORE! Located in the up-and-coming community of SPRUCE AVENUE, this VACANT LOT offers incredible potential for investors, builders, or anyone looking to build their DREAM HOME. Measuring an impressive 50' x 150', this oversized lot is perfect for skinny homes, duplex, or a 4plex up to 8 units with 4 single garages. Prime location just minutes from NAIT, the Royal Alexandra Hospital, Kingsway Mall, LRT STATION, and downtownâ€"with easy access to major routes. Mature trees, a walkable neighborhood, and new development all around make this an ideal opportunity to BUILD or INVEST in a GROWING, TRANSFORMING AREA. Opportunities like this are RAREâ€"especially on a LOT THIS SIZE. Don't miss out!