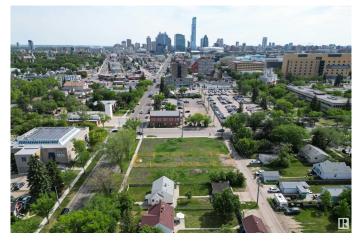

#### \$315,000

0 Bedroom, 0.00 Bathroom, Single Family on 0.00 Acres

Spruce Avenue, Edmonton, AB

RARE INFILL OPPORTUNITY IN EDMONTON'S VIBRANT CENTRAL CORE! Located in the up-and-coming community of SPRUCE AVENUE, this VACANT LOT offers incredible potential for investors, builders, or anyone looking to build their DREAM HOME. Measuring an impressive 50' x 150', this oversized lot is perfect for skinny homes, duplex, or a 4plex up to 8 units with 4 single garages. Prime location just minutes from NAIT, the Royal Alexandra Hospital, Kingsway Mall, LRT STATION, and downtownâ€"with easy access to major routes. Mature trees, a walkable neighborhood, and new development all around make this an ideal opportunity to BUILD or INVEST in a GROWING, TRANSFORMING AREA. Opportunities like this are RAREâ€"especially on a LOT THIS SIZE. Don't miss out!