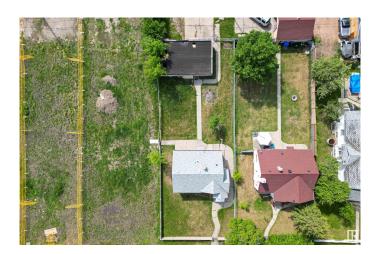

#### \$315,000

0 Bedroom, 0.00 Bathroom, Single Family on 0.00 Acres

Spruce Avenue, Edmonton, AB

RARE INFILL OPPORTUNITY IN EDMONTON'S VIBRANT CENTRAL CORE! Located in the up-and-coming community of SPRUCE AVENUE, this VACANT LOT offers incredible potential for investors, builders, or anyone looking to build their DREAM HOME. Measuring an impressive 50' x 150', this oversized lot is perfect for skinny homes, duplex, or a 4plex up to 8 units with 4 single garages. Prime location just minutes from NAIT, the Royal Alexandra Hospital, Kingsway Mall, LRT STATION, and downtownâ€"with easy access to major routes. Mature trees, a walkable neighborhood, and new development all around make this an ideal opportunity to BUILD or INVEST in a GROWING, TRANSFORMING AREA. Opportunities like this are RAREâ€"especially on a LOT THIS SIZE. Don't miss out!