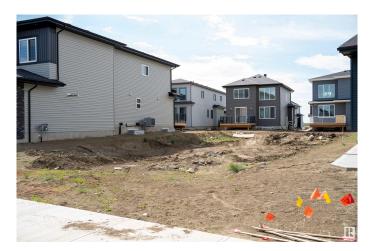

## \$300,000

0 Bedroom, 0.00 Bathroom, Rural on 0.11 Acres

Churchill Meadow, Rural Leduc County, AB

Build Your Dream Home in Churchill Meadows on This Rare 28' Pocket Lot! Lot dimensions 38\*120 FEET. Located in the highly sought-after community of Churchill Meadows, this one-of-a-kind 28' pocket lot offers the perfect opportunity to design and customize your dream home. With its unique size and ideal location, this beautiful lot is a rare findâ€"perfect for families or investors looking to build something truly special. Don't miss out on this incredible opportunity!