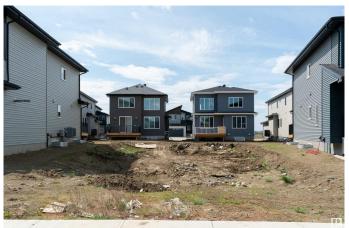

## \$300,000

0 Bedroom, 0.00 Bathroom, Rural on 0.11 Acres

Churchill Meadow, Rural Leduc County, AB

Build Your Dream Home in Churchill Meadows on This Rare 28' Pocket Lot! Lot dimensions 38\*120 FEET. Located in the highly sought-after community of Churchill Meadows, this one-of-a-kind 28' pocket lot offers the perfect opportunity to design and customize your dream home. With its unique size and ideal location, this beautiful lot is a rare findâ€"perfect for families or investors looking to build something truly special. Don't miss out on this incredible opportunity!