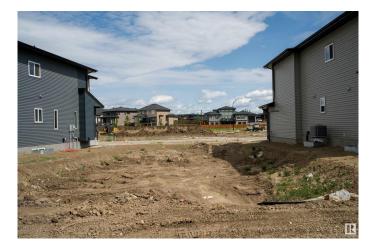

## \$300,000

0 Bedroom, 0.00 Bathroom, Rural on 0.11 Acres

Churchill Meadow, Rural Leduc County, AB

Build Your Dream Home in Churchill Meadows on This Rare 28' Pocket Lot! Lot dimensions 38\*120 FEET. Located in the highly sought-after community of Churchill Meadows, this one-of-a-kind 28' pocket lot offers the perfect opportunity to design and customize your dream home. With its unique size and ideal location, this beautiful lot is a rare findâ€"perfect for families or investors looking to build something truly special. Don't miss out on this incredible opportunity!