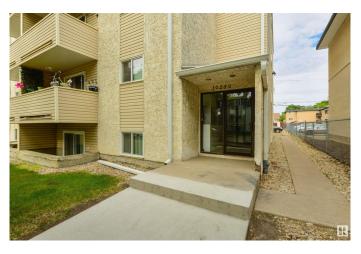

# \$119,900 - 310 10250 116 Street, Edmonton

MLS® #E4441071

#### **Exterior**

Exterior Wood, Stucco, Vinyl

Exterior Features Landscaped, Public Transportation, Shopping Nearby

Roof Asphalt Shingles

Construction Wood, Stucco, Vinyl Foundation Concrete Perimeter