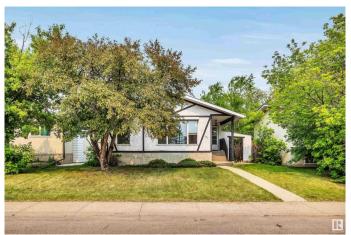

# \$449,900 - 307 Richfield Road, Edmonton

MLS® #E4441085

### \$449,900

3 Bedroom, 1.50 Bathroom, 1,130 sqft Single Family on 0.00 Acres

Richfield, Edmonton, AB

Newly renovated home in Richfield! This 3 bedroom, 2 bathroom bungalow is move in ready. Ideal for first time buyers or a investors. Great floor plan that has been professionally renovated. The main level features a large living room, spacious kitchen, 4 pc bathroom, and 3 bedrooms with an ensuite bathroom in the primary suite. Downstairs is a blank canvas waiting for your finishing touches. Outside features a large double garage and great sized yard. A gem of a property in highly sought after neighbourhood!

#### **Exterior**

Exterior Wood, Stucco

Exterior Features Airport Nearby, Back Lane, Fenced, Fruit Trees/Shrubs, Golf Nearby,

Paved Lane, Playground Nearby, Public Transportation

Roof Asphalt Shingles

Construction Wood, Stucco