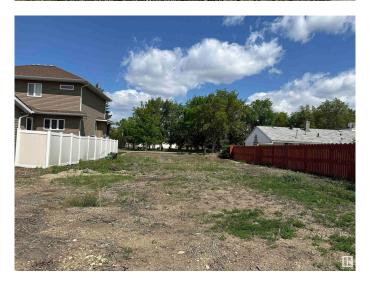

## \$550,000

0 Bedroom, 0.00 Bathroom, Single Family on 0.00 Acres

King Edward Park, Edmonton, AB

Very rare opportunity! Vacant lot on quiet street in King Edward. Centrally located with easy access to all areas of Edmonton. The lot is 49.54 x 130.25 ft (6444 Sqft LOT) and zoned RF3 which would also allow for multitude of other builds if you choose., right across King Edward Park. Away from the hustle and bustle, yet perfectly placed to enjoy the multitude of amenities in the area. Perfect location to build your dream home, multi-unit property, front and back duplex, or investment properties! Even a 4 plex with 2 basement suite and garage suite could be built for maximum income approach. This picturesque residential street is lined with several beautiful custom-built homes. The walkable neighbourhood has it all! Restaurants, fitness centres, yoga studios, grocery stores, shopping, excellent schools, easy transport University of Alberta and to downtown via LRT/Bus.

### **Exterior**

Exterior Features Back Lane, Flat Site, Level Land, Park/Reserve, Playground Nearby,

Public Transportation, Schools, Shopping Nearby