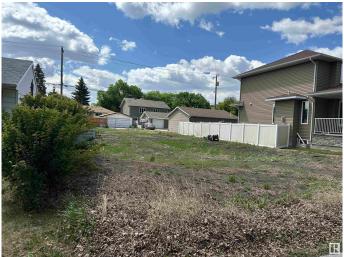

## \$550,000

0 Bedroom, 0.00 Bathroom, Single Family on 0.00 Acres

King Edward Park, Edmonton, AB

Very rare opportunity! Vacant lot on quiet street in King Edward. Centrally located with easy access to all areas of Edmonton. The lot is 49.54 x 130.25 ft (6444 Sqft LOT) and zoned RF3 which would also allow for multitude of other builds if you choose., right across King Edward Park. Away from the hustle and bustle, yet perfectly placed to enjoy the multitude of amenities in the area. Perfect location to build your dream home, multi-unit property, front and back duplex, or investment properties! Even a 4 plex with 2 basement suite and garage suite could be built for maximum income approach. This picturesque residential street is lined with several beautiful custom-built homes. The walkable neighbourhood has it all! Restaurants, fitness centres, yoga studios, grocery stores, shopping, excellent schools, easy transport University of Alberta and to downtown via LRT/Bus.

### **Exterior**

Exterior Features Back Lane, Flat Site, Level Land, Park/Reserve, Playground Nearby,

Public Transportation, Schools, Shopping Nearby