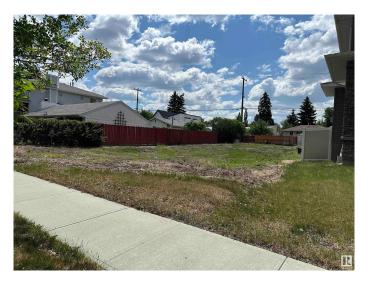

## \$550,000

0 Bedroom, 0.00 Bathroom, Single Family on 0.00 Acres

King Edward Park, Edmonton, AB

Very rare opportunity! Vacant lot on quiet street in King Edward. Centrally located with easy access to all areas of Edmonton. The lot is 49.54 x 130.25 ft (6444 Sqft LOT) and zoned RF3 which would also allow for multitude of other builds if you choose., right across King Edward Park. Away from the hustle and bustle, yet perfectly placed to enjoy the multitude of amenities in the area. Perfect location to build your dream home, multi-unit property, front and back duplex, or investment properties! Even a 4 plex with 2 basement suite and garage suite could be built for maximum income approach. This picturesque residential street is lined with several beautiful custom-built homes. The walkable neighbourhood has it all! Restaurants, fitness centres, yoga studios, grocery stores, shopping, excellent schools, easy transport University of Alberta and to downtown via LRT/Bus.

### **Exterior**

Exterior Features Back Lane, Flat Site, Level Land, Park/Reserve, Playground Nearby,

Public Transportation, Schools, Shopping Nearby