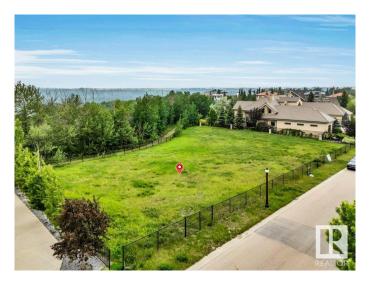

## \$1,998,800

0 Bedroom, 0.00 Bathroom, Single Family on 0.00 Acres

Windermere, Edmonton, AB

Welcome to Windermere! Welcome to an extraordinary opportunity to own a vacant lot in one of Edmonton's most coveted communities â€" Windermere Ridge. This expansive 0.61-acre (over 2,468 square meters) parcel of land is situated in a premier location, offering the perfect canvas to build your luxury dream home. Nestled in a serene & private setting, the lot backs onto a lush treed area w/ breathtaking green space views, creating a peaceful natural retreat right in your backyard. Enjoy the scenic beauty of the North Saskatchewan River & the prestigious River Ridge Golf and Country Club, just a stone's throw away. This location is truly a golfer's and nature lover's paradise. Located in one of the finest neighbourhoods in Edmonton, Windermere Ridge is renowned for its exclusivity, upscale homes & unparalleled lifestyle. This lot not only offers privacy & tranquility, but also easy access to top-tier amenities, shopping, fine dining, top-rated schools, & major roadways!

#### **Exterior**

Exterior Features Airport Nearby, Backs Onto Park/Trees, Fenced, Flat Site, Fruit

Trees/Shrubs, Golf Nearby, Park/Reserve, Public Transportation, Ravine

View, Schools, Shopping Nearby, See Remarks

Lot Description 0.61 Acr