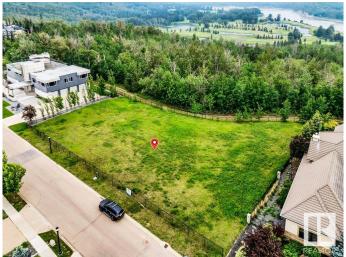

## \$1,998,800

0 Bedroom, 0.00 Bathroom, Single Family on 0.00 Acres

Windermere, Edmonton, AB

Welcome to Windermere! Welcome to an extraordinary opportunity to own a vacant lot in one of Edmonton's most coveted communities â€" Windermere Ridge. This expansive 0.61-acre (over 2,468 square meters) parcel of land is situated in a premier location, offering the perfect canvas to build your luxury dream home. Nestled in a serene & private setting, the lot backs onto a lush treed area w/ breathtaking green space views, creating a peaceful natural retreat right in your backyard. Enjoy the scenic beauty of the North Saskatchewan River & the prestigious River Ridge Golf and Country Club, just a stone's throw away. This location is truly a golfer's and nature lover's paradise. Located in one of the finest neighbourhoods in Edmonton, Windermere Ridge is renowned for its exclusivity, upscale homes & unparalleled lifestyle. This lot not only offers privacy & tranquility, but also easy access to top-tier amenities, shopping, fine dining, top-rated schools, & major roadways!

#### **Exterior**

Exterior Features Airport Nearby, Backs Onto Park/Trees, Fenced, Flat Site, Fruit

Trees/Shrubs, Golf Nearby, Park/Reserve, Public Transportation, Ravine

View, Schools, Shopping Nearby, See Remarks

Lot Description 0.61 Acr