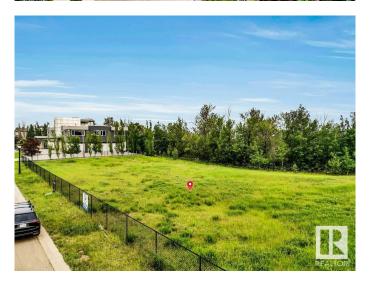

## \$1,998,800

0 Bedroom, 0.00 Bathroom, Single Family on 0.00 Acres

Windermere, Edmonton, AB

Welcome to Windermere! Welcome to an extraordinary opportunity to own a vacant lot in one of Edmonton's most coveted communities â€" Windermere Ridge. This expansive 0.61-acre (over 2,468 square meters) parcel of land is situated in a premier location, offering the perfect canvas to build your luxury dream home. Nestled in a serene & private setting, the lot backs onto a lush treed area w/ breathtaking green space views, creating a peaceful natural retreat right in your backyard. Enjoy the scenic beauty of the North Saskatchewan River & the prestigious River Ridge Golf and Country Club, just a stone's throw away. This location is truly a golfer's and nature lover's paradise. Located in one of the finest neighbourhoods in Edmonton, Windermere Ridge is renowned for its exclusivity, upscale homes & unparalleled lifestyle. This lot not only offers privacy & tranquility, but also easy access to top-tier amenities, shopping, fine dining, top-rated schools, & major roadways!

#### **Exterior**

Exterior Features Airport Nearby, Backs Onto Park/Trees, Fenced, Flat Site, Fruit

Trees/Shrubs, Golf Nearby, Park/Reserve, Public Transportation, Ravine

View, Schools, Shopping Nearby, See Remarks

Lot Description 0.61 Acr