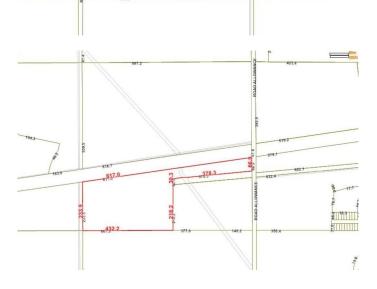

# \$4,999,990

0 Bedroom, 0.00 Bathroom, Rural on 72.70 Acres

None, Rural Parkland County, AB

PRIME DEVELOPMENT OPPORTUNITY! 73
Acres of land just West of The Brickyard West
Stony Plain! An exceptional opportunity to
acquire a strategically located parcel of land
just south of Highway 16a, ideally positioned
right next to the fast-growing Suburb of Stony
Plain.