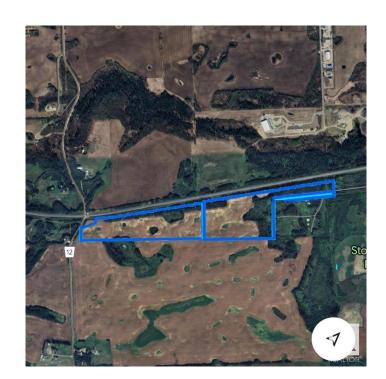

# \$4,999,990

0 Bedroom, 0.00 Bathroom, Rural on 72.70 Acres

None, Rural Parkland County, AB

PRIME DEVELOPMENT OPPORTUNITY! 73
Acres of land just West of The Brickyard West
Stony Plain! An exceptional opportunity to
acquire a strategically located parcel of land
just south of Highway 16a, ideally positioned
right next to the fast-growing Suburb of Stony
Plain.