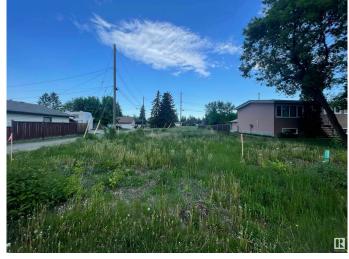

## \$259.700

0 Bedroom, 0.00 Bathroom, Single Family on 0.00 Acres

Mayfield, Edmonton, AB

Lot size (25x120) Build your dream home in the heart of Mayfield. This is a rare opportunity to design your custom home or infill project in one of Edmonton's most established and family-friendly neighborhoods. Situated on a 3,117 sq ft flat, ready-to-build lot, this RS-zoned (Small Scale Residential) property is ideal for a single-family home. Located directly across from Patrick J. Ryan Park, the lot offers a serene, green setting while still being just minutes from essential amenities. Enjoy the benefits of living in Mayfield, including access to schools, public transit, and shopping. This property presents a fantastic investment opportunity for homeowners or builders looking to create something special in a welcoming, mature community. Don't miss out â€" bring your vision to life.