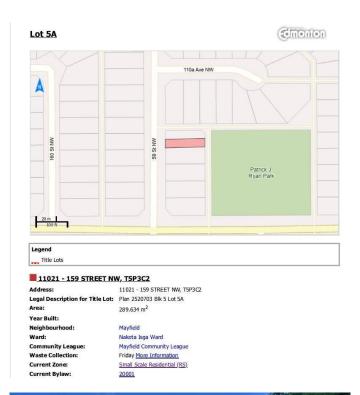

## \$259.700

0 Bedroom, 0.00 Bathroom, Single Family on 0.00 Acres

Mayfield, Edmonton, AB

Lot size (25x120) Build your dream home in the heart of Mayfield. This is a rare opportunity to design your custom home or infill project in one of Edmonton's most established and family-friendly neighborhoods. Situated on a 3,117 sq ft flat, ready-to-build lot, this RS-zoned (Small Scale Residential) property is ideal for a single-family home. Located directly across from Patrick J. Ryan Park, the lot offers a serene, green setting while still being just minutes from essential amenities. Enjoy the benefits of living in Mayfield, including access to schools, public transit, and shopping. This property presents a fantastic investment opportunity for homeowners or builders looking to create something special in a welcoming, mature community. Don't miss out â€" bring your vision to life.

## **Community Information**

Address 11021 159 Street

Area Edmonton

Subdivision Mayfield

City Edmonton

County ALBERTA

Province AB

Postal Code T5P 3C2