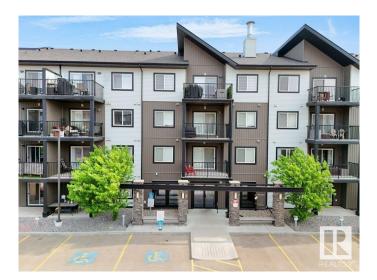

## \$232,000

2 Bedroom, 2.00 Bathroom, 714 sqft Condo / Townhouse on 0.00 Acres

Albany, Edmonton, AB

Location location, Location!!! nearby Movati Athletic, Walmart, Sobeys and many amenities, Beautiful condominium on main floor, building entrance is next to the door, good for accessibility, family with kids, senior or people with pets, parking is next to apartment. Balcony facing East, lots of sunshine, newly painted, 2 Bedroom and 2 Bathroom, 2 Parking on the surface. safe and secure building with security Cameras. Spacious rooms and main floor advantage.

## **Essential Information**

| MLS® #         | E4441771              |
|----------------|-----------------------|
| Price          | \$232,000             |
| Bedrooms       | 2                     |
| Bathrooms      | 2.00                  |
| Full Baths     | 2                     |
| Square Footage | 714                   |
| Acres          | 0.00                  |
| Year Built     | 2013                  |
| Туре           | Condo / Townhouse     |
| Sub-Type       | Lowrise Apartment     |
| Style          | Multi Level Apartment |
| Status         | Active                |