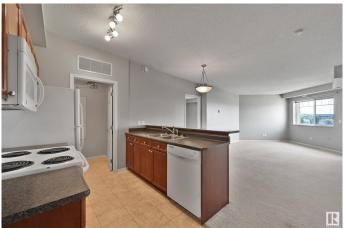

## \$215,000

2 Bedroom, 2.00 Bathroom, 817 sqft Condo / Townhouse on 0.00 Acres

Glastonbury, Edmonton, AB

Top floor unit with VAULTED ceilings and features 2 bedrooms & 2 full bathrooms. Open concept kitchen layout and modern design cabinetry, looking over the Dining and Living room. TERRA SOL COURT built by STEEL frame and the HEAT PUMP system provides HEAT and COOL. South facing balcony give you more NETURL light. It comes with one underground parking. Complex has EXERCISE room and SOCIAL room. Walking distance to PUBLIC TRANSIT, PARK, POND and SHOPPING. close to COSTCO and easy access to ANTHONY HENDAY and WHITEMUD freeway.

Rooms, Sprinkler System-Fire, Vaulted Ceiling, Vinyl Windows

Parking Heated, Underground

Interior

Interior Features ensuite bathroom

Appliances Dishwasher-Built-In, Dryer, Microwave Hood Fan, Refrigerator,

Stove-Electric, Washer

Heating Heat Pump, Natural Gas