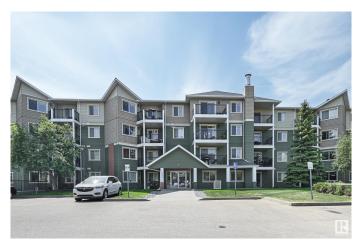

## \$215,000

2 Bedroom, 2.00 Bathroom, 817 sqft Condo / Townhouse on 0.00 Acres

Glastonbury, Edmonton, AB

Top floor unit with VAULTED ceilings and features 2 bedrooms & 2 full bathrooms. Open concept kitchen layout and modern design cabinetry, looking over the Dining and Living room. TERRA SOL COURT built by STEEL frame and the HEAT PUMP system provides HEAT and COOL. South facing balcony give you more NETURL light. It comes with one underground parking. Complex has EXERCISE room and SOCIAL room. Walking distance to PUBLIC TRANSIT, PARK, POND and SHOPPING. close to COSTCO and easy access to ANTHONY HENDAY and WHITEMUD freeway.

Rooms, Sprinkler System-Fire, Vaulted Ceiling, Vinyl Windows

Parking Heated, Underground

Interior

Interior Features ensuite bathroom

Appliances Dishwasher-Built-In, Dryer, Microwave Hood Fan, Refrigerator,

Stove-Electric, Washer

Heating Heat Pump, Natural Gas