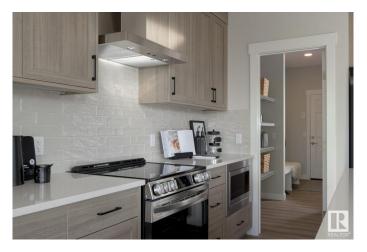

#### \$589.900

4 Bedroom, 2.50 Bathroom, 1,961 sqft Single Family on 0.00 Acres

Edgemont (Edmonton), Edmonton, AB

Introducing a Brand New 2-Storey Home built by Anthem, in the Highly Desirable Community of of Weston at Edgemont, Located in the Heart of WEST Edmonton! This stunning home features a thoughtfully designed layout with a main floor bedroom, Upstairs, you'll find three additional spacious bedrooms, a bonus room, and a convenient upper-floor laundry room. Enjoy high-end finishes throughout, including: Quartz countertops, Stylish kitchen appliances, Walk-through pantry, Modern lighting fixtures, His & Hers sinks in the ensuite, Vinyl flooring on the main level, bathrooms, and laundry room, carpet on the upper floor, Large dining area and a bright, open-concept living room, Double attached front garage. \*This home is currently under construction. \*Photos are of a previously built model and used for reference only. \*Actual interior colors and upgrades may vary.