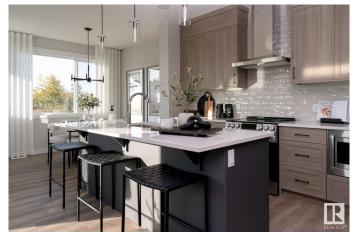

#### \$589.900

4 Bedroom, 2.50 Bathroom, 1,961 sqft Single Family on 0.00 Acres

Edgemont (Edmonton), Edmonton, AB

Introducing a Brand New 2-Storey Home built by Anthem, in the Highly Desirable Community of of Weston at Edgemont, Located in the Heart of WEST Edmonton! This stunning home features a thoughtfully designed layout with a main floor bedroom, Upstairs, you'll find three additional spacious bedrooms, a bonus room, and a convenient upper-floor laundry room. Enjoy high-end finishes throughout, including: Quartz countertops, Stylish kitchen appliances, Walk-through pantry, Modern lighting fixtures, His & Hers sinks in the ensuite, Vinyl flooring on the main level, bathrooms, and laundry room, carpet on the upper floor, Large dining area and a bright, open-concept living room, Double attached front garage. \*This home is currently under construction. \*Photos are of a previously built model and used for reference only. \*Actual interior colors and upgrades may vary.