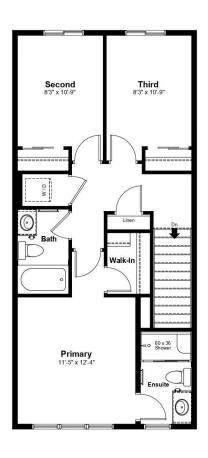

#### \$454,900

3 Bedroom, 2.50 Bathroom, 1,364 sqft Single Family on 0.00 Acres

Edgemont (Edmonton), Edmonton, AB

Introducing a Brand New 2-Storey Home built by Anthem, in the Highly Desirable Community of Weston at Edgemont, Located in the Heart of WEST Edmonton! Discover the modern living in this quality-built Anthem home, This home features a cool tone interior palette, stylish finishings that create an inviting ambiance, SIDE ENTRY for basement, the open-concept main floor, 3 Bedrooms, Quartz Counter Tops, Kitchen Appliances, Vinyl Flooring on main floor, in bathrooms, in laundry room and Carpet on Upper Floor, Convenient Upper Floor Laundry, Stunning lighting fixtures.\*This home is currently under construction. \*Photos are of a previously built model and used for reference only. \*Actual interior colors and upgrades may vary.

### **Essential Information**

MLS® # E4441992 Price \$454,900

Bedrooms 3

Bathrooms 2.50

Full Baths 2

Half Baths 1

Square Footage 1,364

Acres 0.00