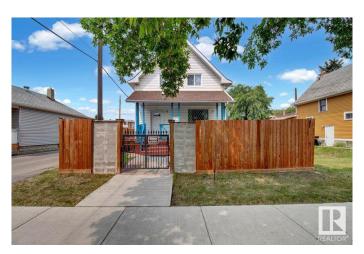

# \$445,000 - 11010 106 Avenue, Edmonton

MLS® #E4442007

# \$445,000

3 Bedroom, 2.00 Bathroom, 1,279 sqft Single Family on 0.00 Acres

Queen Mary Park, Edmonton, AB

Rare Opportunity just minutes to the New Brewery District, Ice District and Edmonton's growing Core. The best of both worlds in this charming, updated 2 storey Victorian home. Most of the windows are updated as well as New shingles & siding in the past year. New furnace and hot water tank. Potential is endless with business and zoning opportunities this home is in ideal location with walking distance to MacEwan University, LRT and transit. This would make a great investment property and the opportunities are endless with this location. The home is in great condition and has had all the major exterior and mechanical components replaced recently. A lovely family home or great rental.