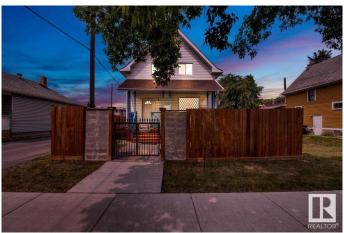

# \$445,000 - 11010 106 Avenue, Edmonton

MLS® #E4442007

# \$445,000

3 Bedroom, 2.00 Bathroom, 1,279 sqft Single Family on 0.00 Acres

Queen Mary Park, Edmonton, AB

Rare Opportunity just minutes to the New Brewery District, Ice District and Edmonton's growing Core. The best of both worlds in this charming, updated 2 storey Victorian home. Most of the windows are updated as well as New shingles & siding in the past year. New furnace and hot water tank. Potential is endless with business and zoning opportunities this home is in ideal location with walking distance to MacEwan University, LRT and transit. This would make a great investment property and the opportunities are endless with this location. The home is in great condition and has had all the major exterior and mechanical components replaced recently. A lovely family home or great rental.