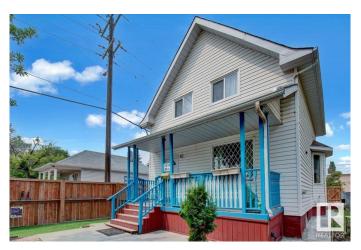

# \$445,000 - 11010 106 Avenue, Edmonton

MLS® #E4442007

# \$445,000

3 Bedroom, 2.00 Bathroom, 1,279 sqft Single Family on 0.00 Acres

Queen Mary Park, Edmonton, AB

Rare Opportunity just minutes to the New Brewery District, Ice District and Edmonton's growing Core. The best of both worlds in this charming, updated 2 storey Victorian home. Most of the windows are updated as well as New shingles & siding in the past year. New furnace and hot water tank. Potential is endless with business and zoning opportunities this home is in ideal location with walking distance to MacEwan University, LRT and transit. This would make a great investment property and the opportunities are endless with this location. The home is in great condition and has had all the major exterior and mechanical components replaced recently. A lovely family home or great rental.