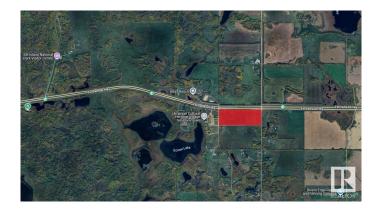

#### \$375,000

0 Bedroom, 0.00 Bathroom, Rural on 52.04 Acres

None, Rural Lamont County, AB

52 Acres, fully fenced with a prime location adjacent to The Ukrainian Cultural Heritage Village. Bordering Highway 16 on the north, Range Road 195 (paved) to the east, Township Road 531A to the south and Range Road 195A and the Ukrainian Cultural Heritage Center to the west. Potential for wedding venue, truck stop, farming, recreational or development!