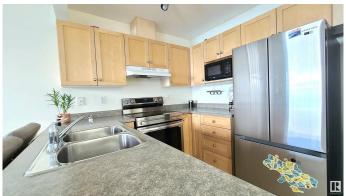

# \$264,900

2 Bedroom, 2.00 Bathroom, 959 sqft Condo / Townhouse on 0.00 Acres

Klarvatten, Edmonton, AB

Affordable starter home for 1st time home Buyers or Investors! Well maintained 2 storey townhouse with LOW condo fee in the family oriented community of Klarvatten. Features large 2 Bedrooms, 2 Bathrooms, bright and spacious Living room & single attached garage. Living room offers large windows, cozy gas fireplace and hardwood floor. Open concept kitchen with maple wood cabinets and S/S appliances. The sliding back doors open to a private patio area perfect for BBQ with friends & family. Upper level comes with large Bedroom, 4pc Bathroom & Primary Bedroom with walk in closet and a 3pc en-suite. Visitor parking just steps away. Close to schools, parks, walking trails and playgrounds!

## Interior

Interior Features ensuite bathroom

Appliances Dishwasher-Built-In, Dryer, Garage Control, Garage Opener, Hood Fan,

Refrigerator, Stove-Electric

Heating Forced Air-1, Natural Gas

Stories 2

Has Basement Yes