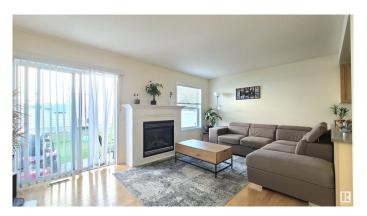

# \$264,900

2 Bedroom, 2.00 Bathroom, 959 sqft Condo / Townhouse on 0.00 Acres

Klarvatten, Edmonton, AB

Affordable starter home for 1st time home Buyers or Investors! Well maintained 2 storey townhouse with LOW condo fee in the family oriented community of Klarvatten. Features large 2 Bedrooms, 2 Bathrooms, bright and spacious Living room & single attached garage. Living room offers large windows, cozy gas fireplace and hardwood floor. Open concept kitchen with maple wood cabinets and S/S appliances. The sliding back doors open to a private patio area perfect for BBQ with friends & family. Upper level comes with large Bedroom, 4pc Bathroom & Primary Bedroom with walk in closet and a 3pc en-suite. Visitor parking just steps away. Close to schools, parks, walking trails and playgrounds!