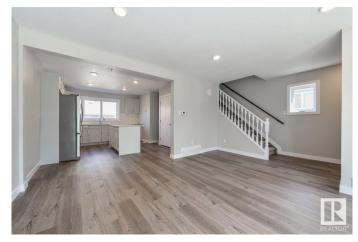

#### \$489,800

4 Bedroom, 2.50 Bathroom, 1,095 sqft Condo / Townhouse on 0.00 Acres

Idylwylde, Edmonton, AB

INVESTOR ALERT. FULLY RENOVATED Duplex with LEGAL BSMT suite in IDYLWYLDE. Remarkable location near Bonnie Doon mall and future LRT. Great curb appeal with updated vinyl exterior, gutters and roof. Main floor features a generous size living room with large bay window, a half bath and laundry room. In the kitchen you will find a large island with Quartz CTPs and SS appliances. Upstairs has 3 well-appointed bedrooms and a updated 3-piece bathroom. The two units are separated by a CINDER BLOCK concrete party wall for superior SOUND PROOFING. Notably most the mechanical was redone with all new plumbing, new furnaces and new HWT's. Legal basement suite has a separate entrance with kitchen, full bath, laundry and bedroom. Single detached garage with driveway and parking pad for extra cars. Other side also available.