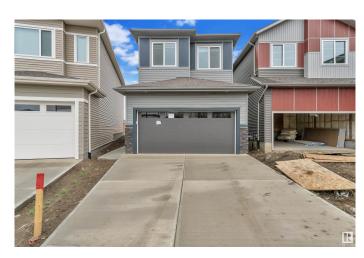

#### \$659,000

5 Bedroom, 3.00 Bathroom, 2,028 sqft Single Family on 0.00 Acres

Stillwater, Edmonton, AB

Welcome to this stunning new build in the highly desirable community of Stillwater, situated on a massive 610 mÂ2 PIE SHAPED LOT. The main floor features a bright OPEN-TO-ABOVE concept with soaring ceilings, a spacious living and dining area, a functional spice kitchen, and a rare main floor bedroom with a full 3-PIECE BATHROOMâ€"ideal for guests or extended family. Upstairs offers FOUR GENEROUSLY sized bedrooms, including a spacious primary suite, two full bathrooms, and a convenient laundry room, along with a bonus room perfect for relaxing or entertaining. With a SEPARATE SIDE ENTRANCE, luxury, space, and long-term valueâ€"just minutes from schools, parks, shopping, and more.