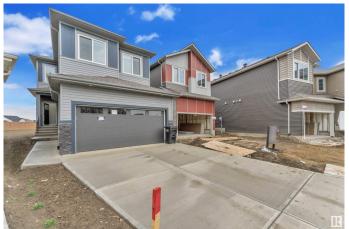

#### \$659,000

5 Bedroom, 3.00 Bathroom, 2,028 sqft Single Family on 0.00 Acres

Stillwater, Edmonton, AB

Welcome to this stunning new build in the highly desirable community of Stillwater, situated on a massive 610 mÂ2 PIE SHAPED LOT. The main floor features a bright OPEN-TO-ABOVE concept with soaring ceilings, a spacious living and dining area, a functional spice kitchen, and a rare main floor bedroom with a full 3-PIECE BATHROOMâ€"ideal for guests or extended family. Upstairs offers FOUR GENEROUSLY sized bedrooms, including a spacious primary suite, two full bathrooms, and a convenient laundry room, along with a bonus room perfect for relaxing or entertaining. With a SEPARATE SIDE ENTRANCE, luxury, space, and long-term valueâ€"just minutes from schools, parks, shopping, and more.