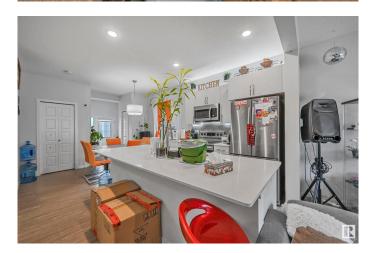

#### \$379,900

3 Bedroom, 3.50 Bathroom, 1,496 sqft Condo / Townhouse on 0.00 Acres

Rosenthal (Edmonton), Edmonton, AB

This gorgeous HALF DUPLEX is located in the condo complex of RENEW IN ROSENTHAL. When entering this home, you come to an OPEN CONCEPT LAYOUT with a large living room, dining area and a kitchen with **BREAKFAST ISLAND and** STAINLESS-STEEL appliances. The upper level has a large master bedroom featuring a Full Bathroom Ensuite. There are an additional 2 spacious bedrooms, a full bathroom and UPPER-LEVEL LAUNDRY. This home comes with a FULLY FINISHED basement with a large RECREATIONAL ROOM. Enjoy the summers in the backyard featuring a deck and the convenience of a single ATTACHED GARAGE. This home is close to all amenities including shopping, COSTCO, restaurants, public transportation, schools, parks and major roadways like the WHITEMUD and ANTHONY HENDAY.

#### Interior

Interior Features ensuite bathroom

Appliances Dishwasher-Built-In, Dryer, Refrigerator, Stove-Electric, Washer,

Window Coverings

Heating Forced Air-1, Natural Gas

Stories 3

Has Basement Yes

Basement Full, Finished