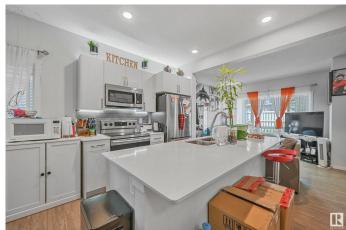

#### \$379,900

3 Bedroom, 3.50 Bathroom, 1,496 sqft Condo / Townhouse on 0.00 Acres

Rosenthal (Edmonton), Edmonton, AB

This gorgeous HALF DUPLEX is located in the condo complex of RENEW IN ROSENTHAL. When entering this home, you come to an OPEN CONCEPT LAYOUT with a large living room, dining area and a kitchen with **BREAKFAST ISLAND and** STAINLESS-STEEL appliances. The upper level has a large master bedroom featuring a Full Bathroom Ensuite. There are an additional 2 spacious bedrooms, a full bathroom and UPPER-LEVEL LAUNDRY. This home comes with a FULLY FINISHED basement with a large RECREATIONAL ROOM. Enjoy the summers in the backyard featuring a deck and the convenience of a single ATTACHED GARAGE. This home is close to all amenities including shopping, COSTCO, restaurants, public transportation, schools, parks and major roadways like the WHITEMUD and ANTHONY HENDAY.

#### Interior

Interior Features ensuite bathroom

Appliances Dishwasher-Built-In, Dryer, Refrigerator, Stove-Electric, Washer,

Window Coverings

Heating Forced Air-1, Natural Gas

Stories 3

Has Basement Yes

Basement Full, Finished