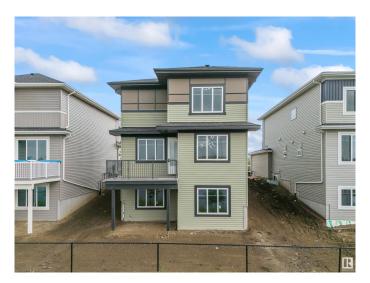

## \$749,000

5 Bedroom, 4.50 Bathroom, 2,681 sqft Rural on 0.07 Acres

Irvine Creek, Rural Leduc County, AB

This Beautiful BRAND NEW House on walkout lot backing to pond. Perfect blend of modern design and tranquil living. Featuring 5 spacious bedrooms, including a convenient main-floor bedroom with attached full bath and dual primary suites upstairs, this home ensures comfort and privacy for the entire family. Step inside to be welcomed by soaring ceilings in the formal living room, seamlessly transitioning into an open-concept family room and a chef-inspired kitchen, complete with a functional spice kitchen. Thoughtfully designed with 8-foot doors, Located just minutes from the airport, schools, shopping, and other amenities, Irvine Creek is the ideal setting for your dream family home. 5 bedrooms, 5 bath ,walkout basement backing to pond very rare find.

### **Essential Information**

MLS® # E4442810 Price \$749,000

Bedrooms 5
Bathrooms 4.50

Full Baths 4

Half Baths 1

Square Footage 2,681

Acres 0.07

Year Built 2025 Type Rural

## **Amenities**

Features Walkout Basement

## **Exterior**

Exterior Wood

Exterior Features Airport Nearby, Golf Nearby, Playground Nearby

Construction Wood

Foundation Concrete Perimeter