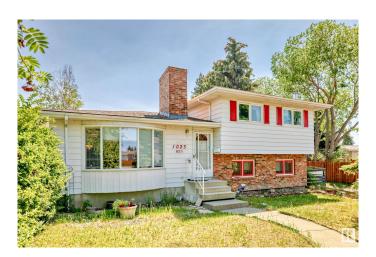

# \$499,900 - 1025 82 Street, Edmonton

MLS® #E4442934

#### \$499.900

5 Bedroom, 2.50 Bathroom, 1,230 sqft Single Family on 0.00 Acres

Satoo, Edmonton, AB

Welcome to this 4 level split home located in Satoo, Mill Woods. This home is situated on one of the biggest lots in Mill Woods measuring nearly 10,000 Square Feet and is Zoned RS which means small scale residential, multi units, duplex, row housing, second suites, backyard housing, and supportive housing. The home is great for a growing family!. The home has 5 bedrooms, a living room, family room, a large kitchen with ample cabinet and counter top space that looks onto the dining area. 3 washrooms with the master offering a 2 piece en suite. The home is situated on a massive lot with a side lane and a back lane. There is also a double detached garage in the back with a massive driveway for all your parking needs. Close to schools, shopping, and public transportation.

## **Exterior**

Exterior Wood, Brick, Metal, Stucco

Exterior Features Back Lane, Landscaped, Level Land, Playground Nearby, Public

Transportation, Schools, Shopping Nearby

Roof Asphalt Shingles

Construction Wood, Brick, Metal, Stucco