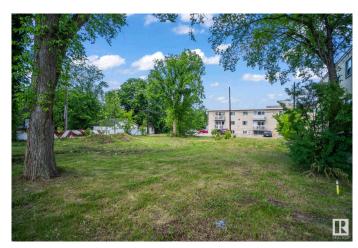

## \$249,000

0 Bedroom, 0.00 Bathroom, Single Family on 0.00 Acres

Inglewood (Edmonton), Edmonton, AB

An exceptional piece of land in the heart of Inglewood with demolition and site cleanup already complete - this 29.1' x 95' lot is ready for your vision. Zoned RA8, the property is ideally suited for residential or multi-family development. Set in a dynamic, thriving neighbourhood, this lot offers both convenience and strong growth potential

#### **Exterior**

Exterior Features Back Lane, Corner Lot, Flat Site, Level Land, Paved Lane, Public

Transportation, Schools, Shopping Nearby, See Remarks