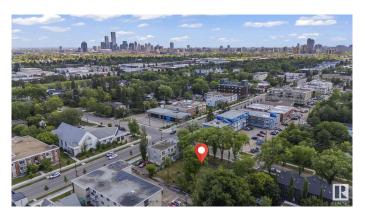

## \$249,000

0 Bedroom, 0.00 Bathroom, Single Family on 0.00 Acres

Inglewood (Edmonton), Edmonton, AB

An exceptional piece of land in the heart of Inglewood with demolition and site cleanup already complete - this 29.1' x 95' lot is ready for your vision. Zoned RA8, the property is ideally suited for residential or multi-family development. Set in a dynamic, thriving neighbourhood, this lot offers both convenience and strong growth potential

# **Community Information**

Address 12414 113 Avenue

Area Edmonton

Subdivision Inglewood (Edmonton)

City Edmonton
County ALBERTA

Province AB

Postal Code T5M 2W5