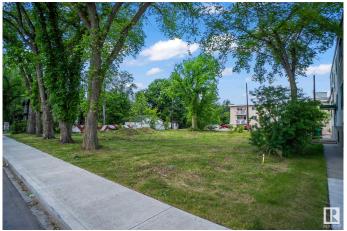

## \$249,000

0 Bedroom, 0.00 Bathroom, Single Family on 0.00 Acres

Inglewood (Edmonton), Edmonton, AB

An exceptional piece of land in the heart of Inglewood with demolition and site cleanup already complete - this 29.1' x 95' lot is ready for your vision. Zoned RA8, the property is ideally suited for residential or multi-family development. Set in a dynamic, thriving neighbourhood, this lot offers both convenience and strong growth potential

#### **Exterior**

Exterior Features Back Lane, Corner Lot, Flat Site, Level Land, Paved Lane, Public

Transportation, Schools, Shopping Nearby, See Remarks