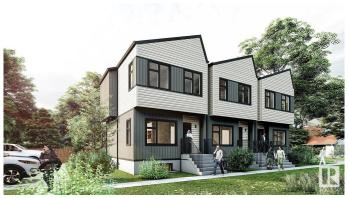

# \$1,680,000 - 12847 103 Street, Edmonton

MLS® #E4443779

### \$1,680,000

10 Bedroom, 10.50 Bathroom, 4,005 sqft Single Family on 0.00 Acres

Lauderdale, Edmonton, AB

Incredible investment opportunity in the family friendly community of Lauderdale! This brand new, well Constructed triplex features 3 spacious units, each with a fully legal basement suite, 6 rentable units in total. With quality construction throughout and thoughtful design, this purpose built property offers excellent income potential and long-term value. Each unit includes outdoor parking and modern finishes. Conveniently located near schools, shopping, parks, and major commuter routes, it's ideal for tenants and owners alike. Full building only, units not sold individually. Construction nearing completion. Don't miss this rare chance to own a turnkey multi-unit income property in a desirable central Edmonton neighborhood!

Year Built 2025

Type Single Family

Sub-Type Tri-Plex
Style 2 Storey
Status Active