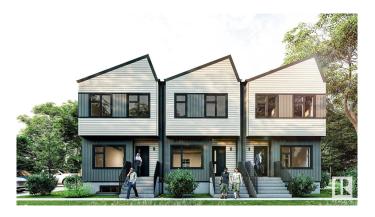

# \$1,680,000 - 12847 103 Street, Edmonton

MLS® #E4443779

### \$1,680,000

10 Bedroom, 10.50 Bathroom, 4,005 sqft Single Family on 0.00 Acres

Lauderdale, Edmonton, AB

Incredible investment opportunity in the family friendly community of Lauderdale! This brand new, well Constructed triplex features 3 spacious units, each with a fully legal basement suite, 6 rentable units in total. With quality construction throughout and thoughtful design, this purpose built property offers excellent income potential and long-term value. Each unit includes outdoor parking and modern finishes. Conveniently located near schools, shopping, parks, and major commuter routes, it's ideal for tenants and owners alike. Full building only, units not sold individually. Construction nearing completion. Don't miss this rare chance to own a turnkey multi-unit income property in a desirable central Edmonton neighborhood!

Year Built 2025

Type Single Family

Sub-Type Tri-Plex
Style 2 Storey
Status Active