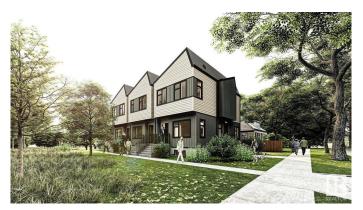

# \$1,680,000 - 12847 103 Street, Edmonton

MLS® #E4443779

### \$1,680,000

10 Bedroom, 10.50 Bathroom, 4,005 sqft Single Family on 0.00 Acres

Lauderdale, Edmonton, AB

Incredible investment opportunity in the family friendly community of Lauderdale! This brand new, well Constructed triplex features 3 spacious units, each with a fully legal basement suite, 6 rentable units in total. With quality construction throughout and thoughtful design, this purpose built property offers excellent income potential and long-term value. Each unit includes outdoor parking and modern finishes. Conveniently located near schools, shopping, parks, and major commuter routes, it's ideal for tenants and owners alike. Full building only, units not sold individually. Construction nearing completion. Don't miss this rare chance to own a turnkey multi-unit income property in a desirable central Edmonton neighborhood!

Year Built 2025

Type Single Family

Sub-Type Tri-Plex
Style 2 Storey
Status Active