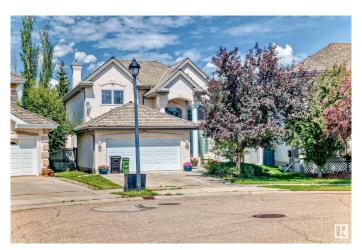

# \$709,900 - 318 Darlington Crescent, Edmonton

MLS® #E4443822

### \$709,900

4 Bedroom, 3.50 Bathroom, 2,459 sqft Single Family on 0.00 Acres

Donsdale, Edmonton, AB

Premimium neighborhood in West end. (Properties of Donsdale) 2 storey home with finished basement on oversize pie shaped lot. 3539 square feet of DEVELOPED LIVING AREA!! Lots of room for large family. 4 bedrooms in total 3+1 main floor den and upstairs loft. Vaulted foyer, curved main staircase and 4 bathrooms. Sopping within walkdistance, schools and public transit very close and Anthony Hendry minutes away!