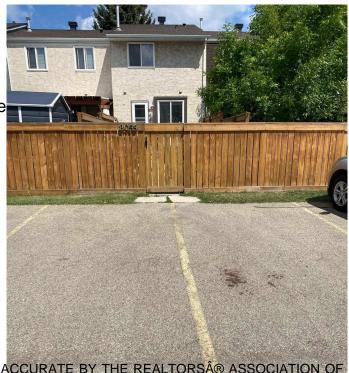

## \$204,900

2 Bedroom, 1.50 Bathroom, 936 sqft Condo / Townhouse on 0.00 Acres

Thorncliffe (Edmonton), Edmonton, AB

Great first home or investment property in sought after Stratford Square. Could use some updating. Ideal Westend location with easy access to bus route, WEM/Henday/Whitemud and schools. Unit is in desirable inner complex location with plenty of visitor parking. 2 wired parking stalls directly behind fenced back yard. Low taxes and insurance. Roofs replaced in 2013. Furnace replaced in 2009. Windows replaced in 2002. Basement is unfinished.

Basement Full, Unfinished

**Exterior** 

Exterior Wood, Stucco

Exterior Features Back Lane, Fenced, Flat Site

Roof Asphalt Shingles

Construction Wood, Stucco

Foundation Concrete Perimeter

**Additional Information** 