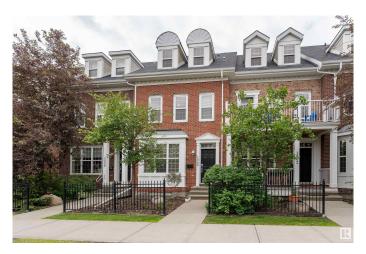

#### \$425,000

3 Bedroom, 2.50 Bathroom, 2,006 sqft Condo / Townhouse on 0.00 Acres

Griesbach, Edmonton, AB

Welcome to this stylish 3-storey townhome in the charming and convenient community of Griesbach! The open-concept main floor offers flexible living and dining spaces, with a central kitchen featuring ceiling-height cabinetry, granite counter tops with a large island, newer appliances, fresh paint, no carpet and chevron style floors in the primary suite. The second floor offers two spacious bedrooms with large closets, a 4-piece bath complete with soaker tub and separate shower, plus convenient upstairs laundry. The top floor is your private primary retreat, featuring vaulted ceilings, a charming Juliet balcony, and a spa-like 5-piece ensuite with dual vanities, a soaker tub, separate shower, and a massive walk-in closet you'll love. To round it off, enjoy a landscaped yard, central AC and detached garage. Located just steps from walking trails, lakes, shops, and more â€" this is Griesbach living at its finest!

| Exterior          | Wood, Brick                     |
|-------------------|---------------------------------|
| Exterior Features | Fenced, Landscaped, See Remarks |
| Roof              | Asphalt Shingles                |
| Construction      | Wood, Brick                     |
| Foundation        | Concrete Perimeter              |