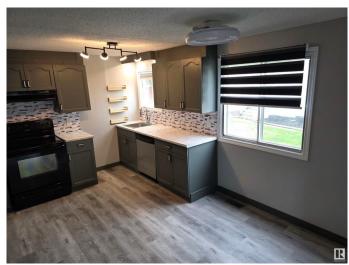

### \$99,500

3 Bedroom, 1.00 Bathroom, 925 sqft Land Lease Community on 0.00 Acres

Maple Ridge (Edmonton), Edmonton, AB

Tastefully "Renovation galore" is to describe this mobile home. Large and energy efficient windows that allow natural light into your home would save you money. Open concept designed with modern and state of the art materials. Wide living area gives you enough space to relax with your family and friends. Master bedroom located at the far end of this house ensures privacy. Two adjacent parking spots and a firepit for your entertainment. Located close to schools, and major commercial shopping center.

Parking Front Drive Access

**Interior** 

Appliances Dishwasher-Built-In, Dryer, Refrigerator, Stove-Electric, Washer,

Window Coverings

Heating Forced Air-1, Natural Gas

**Exterior** 

Exterior Modular Construction Modular