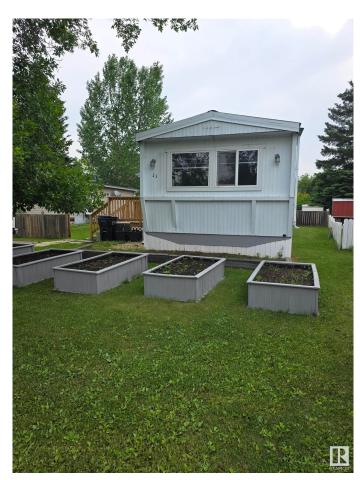

### \$99,500

3 Bedroom, 1.00 Bathroom, 925 sqft Land Lease Community on 0.00 Acres

Maple Ridge (Edmonton), Edmonton, AB

Tastefully "Renovation galore" is to describe this mobile home. Large and energy efficient windows that allow natural light into your home would save you money. Open concept designed with modern and state of the art materials. Wide living area gives you enough space to relax with your family and friends. Master bedroom located at the far end of this house ensures privacy. Two adjacent parking spots and a firepit for your entertainment. Located close to schools, and major commercial shopping center.

#### **Essential Information**

MLS® # E4443956 Price \$99,500

Bedrooms 3
Bathrooms 1.00
Full Baths 1

Square Footage 925
Acres 0.00
Year Built 1977

Type Land Lease Community

Sub-Type Detached Single Family

Style Bungalow
Status Active