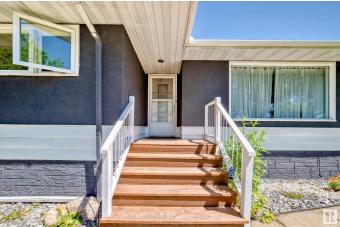

#### \$420,000

4 Bedroom, 2.00 Bathroom, 1,147 sqft Single Family on 0.00 Acres

Dovercourt, Edmonton, AB

Across from the park. 3 bedroom 1146 sq feet bungalow on a quiet street in Dovercourt. Hardwood floors throughout the main floor, 1/2 bath off the master bedroom, entertaining-size living and dining room. Basement features family room, hobby room, one-bedroom, 3pce bathroom, kitchen and laundry room. Double garage off the alley. Newer roof and newer hot water tank. Home is in great location across from a park and close to all amenities.

### Exterior

| Exterior          | Wood, Stucco                                |
|-------------------|---------------------------------------------|
| Exterior Features | Back Lane, Fenced, Landscaped, Park/Reserve |
| Roof              | Asphalt Shingles                            |
| Construction      | Wood, Stucco                                |
| Foundation        | Concrete Perimeter                          |