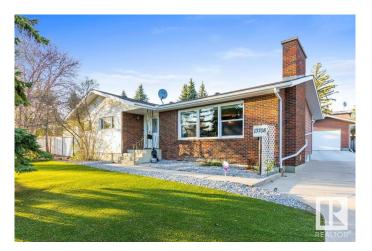

#### \$929,900

3 Bedroom, 2.00 Bathroom, 2,099 sqft Single Family on 0.00 Acres

Parkview, Edmonton, AB

This original-owner bungalow is immaculately maintained & nestled in the prestigious, family-friendly community of Parkview on a massive, park like lot. Inside, you'll find a bright, spacious layout with two charming brick wood-burning fireplaces. The kitchen offers stainless steel appliances, a breakfast nook and custom floor-to-ceiling storage. Just a few steps down, relax year-round in the sunroom with a built-in swim spa. The main floor features a 4-pc bathroom and three generous bedrooms, including a primary suite with 3-piece ensuite and walk-in closet. The partially finished basement offers additional living space and future potential. Enjoy the beautifully landscaped, low-maintenance yard and an expansive paved driveway leading to the newer oversized, double garageâ€"ideal for vehicles and storage. The home offers A/C (2024) and 100 AMP service. Steps from the River Valley, near top schools, amenities, the Edmonton Valley Zoo, and Sir Wilfrid Laurier Parkâ€"this is a gem in a prime location!