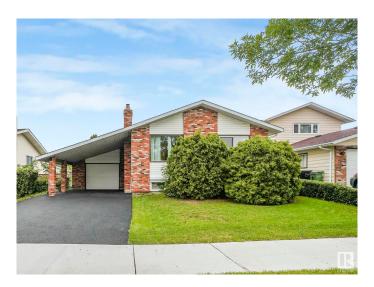

## \$417,000

5 Bedroom, 2.50 Bathroom, 1,314 sqft Single Family on 0.00 Acres

Lorelei, Edmonton, AB

Offered for sale for the first time in 35 years. Immaculate home has been lovingly maintained over the years. Upgrades include, windows, furnace, HWT, kitchen cabinets, solid surface counters, Harwood Floors, carpet, insulation, appliances, new front deck, rubber topped driveway and the list goes on. This 1300+sq ft home has 5 bedrooms and 2.5 bathrooms, 2 fireplaces and a 3 season sunroom off the single attached garage and an oversized carport. Great family home with space for everyone.

Year Built 1976

Type Single Family

Sub-Type Detached Single Family

Active

Style Bi-Level

Status

### **Amenities**

Amenities Deck, Insulation-Upgraded, Vinyl Windows

Parking Spaces 3

Parking Single Carport, Single Garage Attached