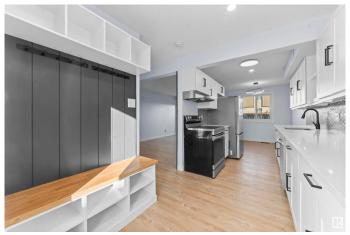

## \$249,000

1 Bedroom, 1.00 Bathroom, 1,087 sqft Condo / Townhouse on 0.00 Acres

Kilkenny, Edmonton, AB

Turn-key Investor Alert!! Fully renovated 3-bedroom, 1-bath townhouse offering strong cash flow. Updates completed in 2023 include a modern 18-ft kitchen with quartz countertops, open shelving, under-cabinet lighting, new flooring, bathroom, doors, closets, and appliances. Features a finished basement with bonus room and storage, plus a fully fenced backyard with concrete patio. Prime location near 137 Ave, 66 St, schools, parks, and Londonderry Mall. Low condo fees â€" only \$320/month. Currently rented for \$1,820/month until April 2027, this is a turnkey investment opportunity you don't want to miss!