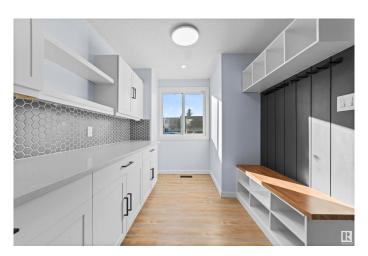

## \$249,000

1 Bedroom, 1.00 Bathroom, 1,087 sqft Condo / Townhouse on 0.00 Acres

Kilkenny, Edmonton, AB

Turn-key Investor Alert!! Fully renovated 3-bedroom, 1-bath townhouse offering strong cash flow. Updates completed in 2023 include a modern 18-ft kitchen with quartz countertops, open shelving, under-cabinet lighting, new flooring, bathroom, doors, closets, and appliances. Features a finished basement with bonus room and storage, plus a fully fenced backyard with concrete patio. Prime location near 137 Ave, 66 St, schools, parks, and Londonderry Mall. Low condo fees â€" only \$320/month. Currently rented for \$1,820/month until April 2027, this is a turnkey investment opportunity you don't want to miss!