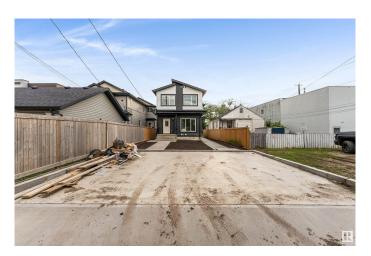

## \$499.900

4 Bedroom, 3.50 Bathroom, 1,304 sqft Single Family on 0.00 Acres

Spruce Avenue, Edmonton, AB

Attention first time home buyers with 5% GST rebate program and investors (4 total unit)!! welcome to Brand new 2024 built half of a DUPLEX WITH BASEMENT SUITE located in spruce avenue. this duplex built by one of Edmonton's elite infill builders. Above grade each features 3 bed & 2.5 bath. Basement is a 1 bed 1 bath Legal Suite. Walking distance to all the amenities, public transit, parks, swimming. Minutes to downtown including schools, Roger place, Royal Alexandra Hospital & Glenrose

Year Built 2024

Type Single Family

Sub-Type Half Duplex

Style 2 Storey

Status Active