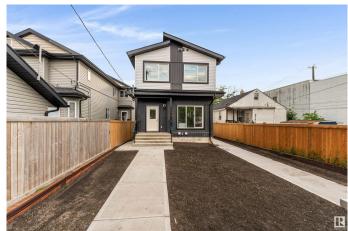

## \$499.900

4 Bedroom, 3.50 Bathroom, 1,304 sqft Single Family on 0.00 Acres

Spruce Avenue, Edmonton, AB

Attention first time home buyers with 5% GST rebate program and investors (4 total unit)!! welcome to Brand new 2024 built half of a DUPLEX WITH BASEMENT SUITE located in spruce avenue. this duplex built by one of Edmonton's elite infill builders. Above grade each features 3 bed & 2.5 bath. Basement is a 1 bed 1 bath Legal Suite. Walking distance to all the amenities, public transit, parks, swimming. Minutes to downtown including schools, Roger place, Royal Alexandra Hospital & Glenrose

Year Built 2024

Type Single Family

Sub-Type Half Duplex

Style 2 Storey

Status Active