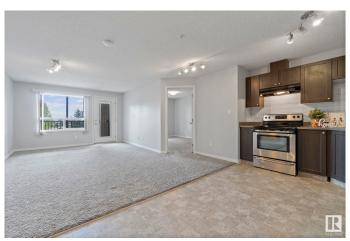

## \$214,900

2 Bedroom, 2.00 Bathroom, 883 sqft Condo / Townhouse on 0.00 Acres

The Hamptons, Edmonton, AB

Maintenance free living here in this freshly painted - 2 bedroom, 2 full bathroom condo on the 2nd floor with an underground parking stall! Great layout with the bedrooms separated by the spacious living area, an open kitchen with ample cabinets and counter space and new backsplash! Enjoy infloor heat (no restrictions on furniture placement), in-suite laundry with a HUGE storage room! Social room is on same floor and there is an on site maintenance person! Super easy access to shopping, the Whitemud and Anthony Henday to get you where you need to go.

#### Interior

Interior Features ensuite bathroom

Appliances Dishwasher-Built-In, Hood Fan, Refrigerator, Stacked Washer/Dryer,

Stove-Electric, Window Coverings

Heating In Floor Heat System, Natural Gas