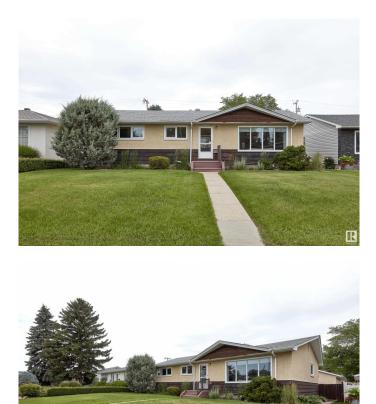

## \$480,000 - 15712 91 Avenue, Edmonton

MLS® #E4445211

## \$480,000

4 Bedroom, 2.00 Bathroom, 1,252 sqft Single Family on 0.00 Acres

Meadowlark Park (Edmonton), Edmonton, AB

Welcome to this immaculate, move-in-ready bungalow in the heart of Meadowlark Parkâ€"offering a perfect blend of comfort, charm, and smart upgrades. With 4 bedrooms and 2 full bathrooms, this home features oak hardwood and stone tile flooring, a bright and inviting layout, enhanced by newer windows that bring in exceptional natural light. Enjoy the beautifully maintained backyard, complete with a charming trellis-covered deckâ€"perfect for relaxing or hosting gatherings. An insulated, detached double garage adds year-round usability. The home has seen numerous significant upgrades, including a high-efficiency furnace, enhanced ceiling insulation, a new hot water tank, updated electrical panel, and central air conditioning for year-round comfort. Ideally located near excellent schools, shopping, parks, and public transit, this property offers a turnkey lifestyle in one of west Edmonton's most established and sought-after communities. A must-see for anyone seeking a well-cared-for home in a prime location.