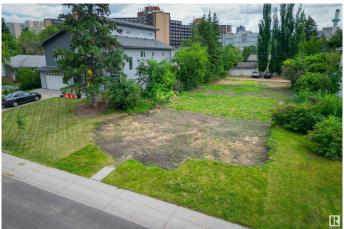

#### \$998,020

0 Bedroom, 0.00 Bathroom, Single Family on 0.00 Acres

Windsor Park (Edmonton), Edmonton, AB

Wonderful Development opportunity in a prime, prestigious Windsor Park location! Located on a quiet local road, across from a greenspace/park. This lot is a short walk to the top-rated Windsor Park Elementary School (Score 9/10, Rank: 20/729, Fraser Institute school rankings), University of Alberta, Butterdome, Health Sciences LRT Station, Edmonton's stunning River Valley, and just minutes to downtown or Whyte Avenue. The ample 63' by 150' flat lot has already been cleared and is ready for redevelopment, with no demolition required, and with rear alley lane access. An active Development Permit (expiry October 2, 2025) includes approval for a 3-car front attached garage variance. Having an attached garage increases convenience and safety and is ideal for those with young children, those with disability issues, and those desiring to age in place. This is a desirable building site with many possibilities for in-fill development, and in a highly coveted location. Could this be your dream building site?