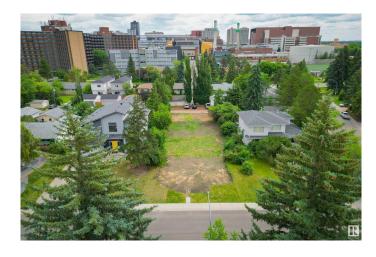

#### \$998,020

0 Bedroom, 0.00 Bathroom, Single Family on 0.00 Acres

Windsor Park (Edmonton), Edmonton, AB

Wonderful Development opportunity in a prime, prestigious Windsor Park location! Located on a quiet local road, across from a greenspace/park. This lot is a short walk to the top-rated Windsor Park Elementary School (Score 9/10, Rank: 20/729, Fraser Institute school rankings), University of Alberta, Butterdome, Health Sciences LRT Station, Edmonton's stunning River Valley, and just minutes to downtown or Whyte Avenue. The ample 63' by 150' flat lot has already been cleared and is ready for redevelopment, with no demolition required, and with rear alley lane access. An active Development Permit (expiry October 2, 2025) includes approval for a 3-car front attached garage variance. Having an attached garage increases convenience and safety and is ideal for those with young children, those with disability issues, and those desiring to age in place. This is a desirable building site with many possibilities for in-fill development, and in a highly coveted location. Could this be your dream building site?