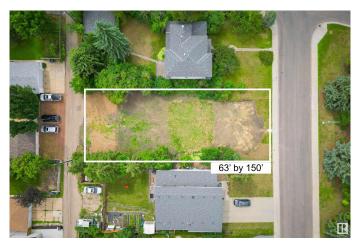

#### \$998,020

0 Bedroom, 0.00 Bathroom, Single Family on 0.00 Acres

Windsor Park (Edmonton), Edmonton, AB

Wonderful Development opportunity in a prime, prestigious Windsor Park location! Located on a quiet local road, across from a greenspace/park. This lot is a short walk to the top-rated Windsor Park Elementary School (Score 9/10, Rank: 20/729, Fraser Institute school rankings), University of Alberta, Butterdome, Health Sciences LRT Station, Edmonton's stunning River Valley, and just minutes to downtown or Whyte Avenue. The ample 63' by 150' flat lot has already been cleared and is ready for redevelopment, with no demolition required, and with rear alley lane access. An active Development Permit (expiry October 2, 2025) includes approval for a 3-car front attached garage variance. Having an attached garage increases convenience and safety and is ideal for those with young children, those with disability issues, and those desiring to age in place. This is a desirable building site with many possibilities for in-fill development, and in a highly coveted location. Could this be your dream building site?