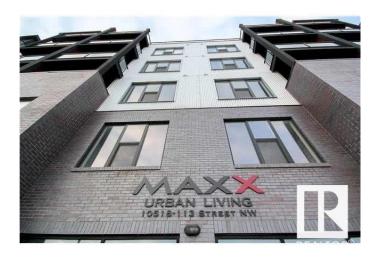

### \$269,999

2 Bedroom, 2.00 Bathroom, 1,117 sqft Condo / Townhouse on 0.00 Acres

Queen Mary Park, Edmonton, AB

With over 1100 sq ft of living space, this 2 bedroom 2 bath corner unit features an open layout, windows throughout and two balconies with no shortage of natural light coming in. The impressive oversize master bedroom features large windows, double closet and a 3 piece ensuite. The secondary bedroom has a walk-in closet with direct access to the bathroom. This unit comes complete with air conditioning, in-suite laundry, stainless steel appliances, quartz countertops, gas hook up for BBQ and 1 titled underground parking stall. Location is everything, walking distance to Brewery District, Grant Mac, Oliver Square and More!