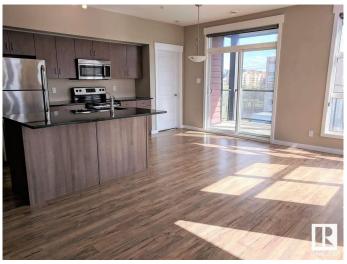

### \$269,999

2 Bedroom, 2.00 Bathroom, 1,117 sqft Condo / Townhouse on 0.00 Acres

Queen Mary Park, Edmonton, AB

With over 1100 sq ft of living space, this 2 bedroom 2 bath corner unit features an open layout, windows throughout and two balconies with no shortage of natural light coming in. The impressive oversize master bedroom features large windows, double closet and a 3 piece ensuite. The secondary bedroom has a walk-in closet with direct access to the bathroom. This unit comes complete with air conditioning, in-suite laundry, stainless steel appliances, quartz countertops, gas hook up for BBQ and 1 titled underground parking stall. Location is everything, walking distance to Brewery District, Grant Mac, Oliver Square and More!