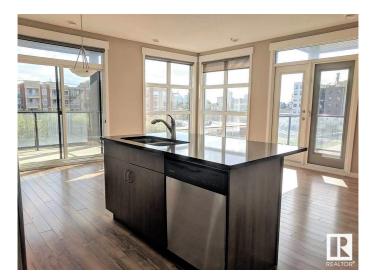

### \$269,999

2 Bedroom, 2.00 Bathroom, 1,117 sqft Condo / Townhouse on 0.00 Acres

Queen Mary Park, Edmonton, AB

With over 1100 sq ft of living space, this 2 bedroom 2 bath corner unit features an open layout, windows throughout and two balconies with no shortage of natural light coming in. The impressive oversize master bedroom features large windows, double closet and a 3 piece ensuite. The secondary bedroom has a walk-in closet with direct access to the bathroom. This unit comes complete with air conditioning, in-suite laundry, stainless steel appliances, quartz countertops, gas hook up for BBQ and 1 titled underground parking stall. Location is everything, walking distance to Brewery District, Grant Mac, Oliver Square and More!