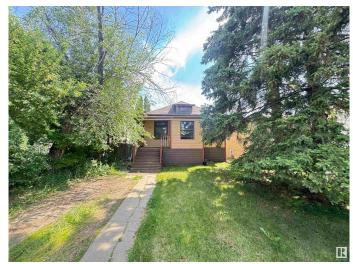

## \$430,000

3 Bedroom, 2.00 Bathroom, 1,071 sqft Single Family on 0.00 Acres

Queen Alexandra, Edmonton, AB

Location! Location! Quiet street, amazing holding property until you want to redevelop, back facing playground! Walking distance to Whyte Ave and UofA! A beautiful bungalow with a historical touch. This home has seen upgrades throughout the years, shingles, windows, an upgraded kitchen, and lots more, while maintaining its historical charm of the early 1900s! It is close to all of the amenities. Lastly, the lot values in this location continue to rise. Grab this lot and move into a ready home while you still can! Immediate possession available.UNIQUE STUDY W/FIREPLACE, CEDAR & OAK EXT DOORS. FIRST TIME HOME BUYER OR **INVESTMENT ALERT!** 

#### **Exterior**

Exterior Wood, Vinyl

Exterior Features Back Lane, Fenced, Public Transportation, Schools, Shopping Nearby

Roof Asphalt Shingles

Construction Wood, Vinyl

Foundation Concrete Perimeter