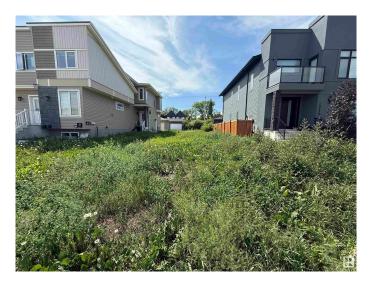

#### \$299,999

0 Bedroom, 0.00 Bathroom, Single Family on 0.00 Acres

Grovenor, Edmonton, AB

Great Development opportunity to build in the highly desirable community of Grovenor. This vacant 31.5 ft x 143 ft RS-zoned lot is ideal for a stunning single-family home or potential infill project. The property includes rear lane access and upgraded services, making it development-ready.