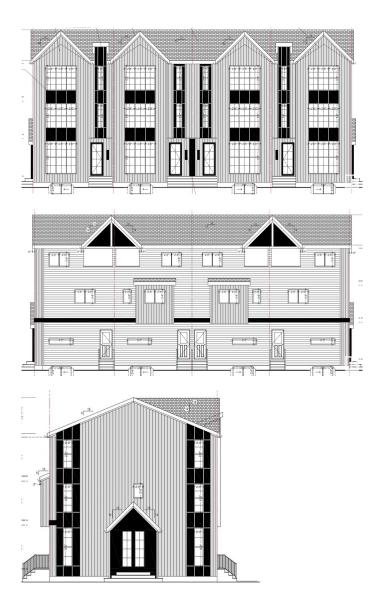

#### \$739,900

0 Bedroom, 0.00 Bathroom, Single Family on 0.00 Acres

Glenora, Edmonton, AB

CORNER LOT in GLENORA measuring 53.2 ft x 149.9 Ft. The old home has already been demolished & removed. The site is ready to build! Plans available for 9-Units, consisting of a 4-plex with legal suites & garage suite at the rear. Large Main units designed to be 3 storeys, 4 bedrooms & 3.5 baths @ +1950 SQFT. Spacious 1 Bedroom Basement Suites & a Large Garage suite. This sought after neighbourhood will bring Strong Rents for your rental portfolio. An excellent project for CHMC MLI Financing. This is a fantastic location in the heart of Glenora with Amenities, Transportation, Schools, and a shops all within walk-ing distance.