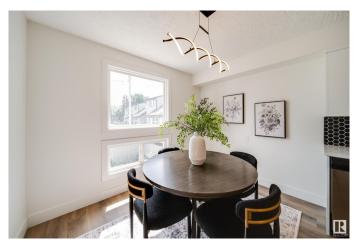

#### \$275,000

4 Bedroom, 2.00 Bathroom, 1,040 sqft Condo / Townhouse on 0.00 Acres

Bannerman, Edmonton, AB

Welcome home to this beautifully RENOVATED townhouse. The moment you step in you will be wowed by all the work that has gone into the renovations. From the fresh KITCHEN to the FULLY FINISHED basement this home has it all. The living room is fabulous with feature wall and room for an office area, extra space for toys or whatever suits your needs. Upstairs has 3 bedrooms as well you have a BRAND NEW 4 piece bathroom with deep soaker tub. In the basement you have a 4TH BEDROOM and 3 piece bath. UPGRADES include: CUSTOM RAILING, QUARTZ throughout, new vinyl plank flooring, new doors, trim, pot lights, all new LIGHTING, PLUSH CARPET, all new HARDWARE, fresh paint, tile surround, and NEW appliances. Close to all amenities, playground/SCHOOL steps away, minutes to the Henday and Yellowhead.