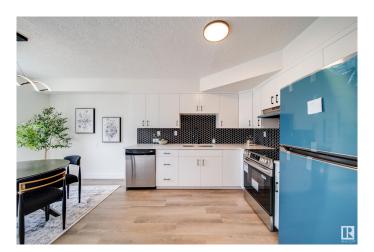

#### \$275,000

4 Bedroom, 2.00 Bathroom, 1,040 sqft Condo / Townhouse on 0.00 Acres

Bannerman, Edmonton, AB

Welcome home to this beautifully RENOVATED townhouse. The moment you step in you will be wowed by all the work that has gone into the renovations. From the fresh KITCHEN to the FULLY FINISHED basement this home has it all. The living room is fabulous with feature wall and room for an office area, extra space for toys or whatever suits your needs. Upstairs has 3 bedrooms as well you have a BRAND NEW 4 piece bathroom with deep soaker tub. In the basement you have a 4TH BEDROOM and 3 piece bath. UPGRADES include: CUSTOM RAILING, QUARTZ throughout, new vinyl plank flooring, new doors, trim, pot lights, all new LIGHTING, PLUSH CARPET, all new HARDWARE, fresh paint, tile surround, and NEW appliances. Close to all amenities, playground/SCHOOL steps away, minutes to the Henday and Yellowhead.

#### Interior

Appliances Dishwasher-Built-In, Dryer, Hood Fan, Refrigerator, Stove-Electric,

Washer

Heating Forced Air-1, Natural Gas

Stories 3

Has Basement Yes

Basement Full, Finished