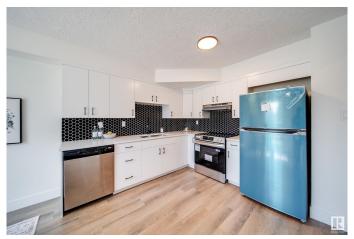

#### \$275,000

4 Bedroom, 2.00 Bathroom, 1,040 sqft Condo / Townhouse on 0.00 Acres

Bannerman, Edmonton, AB

Welcome home to this beautifully RENOVATED townhouse. The moment you step in you will be wowed by all the work that has gone into the renovations. From the fresh KITCHEN to the FULLY FINISHED basement this home has it all. The living room is fabulous with feature wall and room for an office area, extra space for toys or whatever suits your needs. Upstairs has 3 bedrooms as well you have a BRAND NEW 4 piece bathroom with deep soaker tub. In the basement you have a 4TH BEDROOM and 3 piece bath. UPGRADES include: CUSTOM RAILING, QUARTZ throughout, new vinyl plank flooring, new doors, trim, pot lights, all new LIGHTING, PLUSH CARPET, all new HARDWARE, fresh paint, tile surround, and NEW appliances. Close to all amenities, playground/SCHOOL steps away, minutes to the Henday and Yellowhead.

#### Interior

Appliances Dishwasher-Built-In, Dryer, Hood Fan, Refrigerator, Stove-Electric,

Washer

Heating Forced Air-1, Natural Gas

Stories 3

Has Basement Yes

Basement Full, Finished