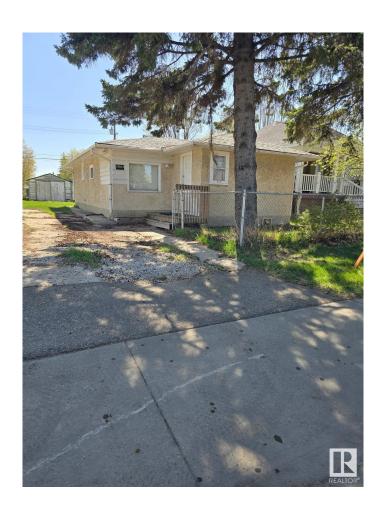

### \$288,000

3 Bedroom, 1.00 Bathroom, 906 sqft Single Family on 0.00 Acres

Glenwood (Edmonton), Edmonton, AB

Ready for your renovations to continue to rent and or just move in! Quiet location. Short walk to the New LRT line to Downtown, WEM & UofA, bus transit hub, all levels of schools and shopping!!

Built in 1946

## **Exterior**

Wood Exterior

**Exterior Features Back Lane** 

Roof **Asphalt Shingles** 

Construction Wood

Foundation Grade Beam