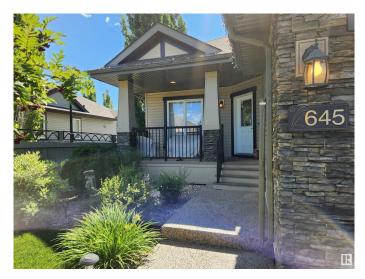

#### \$769,900

3 Bedroom, 3.00 Bathroom, 1,496 sqft Single Family on 0.00 Acres

Callaghan, Edmonton, AB

Nestled on a quiet crescent & surrounded by walking trails, this home offers perfect balance of tranquility & convenience, with amenities, shopping, & airport just minutes away. Fully finished bungalow showcases thoughtful upgrades throughout that cater to both style & functionality. Main floor features spacious entrance, private office space; open-concept kitchen is chef's dream with stunning maple cabinetry, Zambezi granite countertops & large walk-in pantry. Living room, with its inviting feature gas fireplace, flows seamlessly into dining area, which opens onto a large deckâ€"ideal for relaxing outdoors. Primary bedroom boasts luxurious 5-pc ensuite & walk-in closet, while convenient laundry room, 2nd bedroom & full bath complete main level. The basement is a true highlight, with a large entertaining area & bar, complemented by a two-sided gas fireplace. Family room is perfect for movie, while a third bedroom, full bath offer plenty of space for guests. Heated garage, inground sprinklers & so much more

## Exterior Wood, Hardie Board Siding

| Exterior Features | Airport Nearby, Flat Site, Fruit Trees/Shrubs, Golf Nearby, Landscaped, |  |  |
|-------------------|-------------------------------------------------------------------------|--|--|
|                   | Low Maintenance Landscape, Playground Nearby, Public                    |  |  |
|                   | Transportation, Schools, Shopping Nearby                                |  |  |
| Roof              | Asphalt Shingles                                                        |  |  |
| Construction      | Wood, Hardie Board Siding                                               |  |  |
| Foundation        | Concrete Perimeter                                                      |  |  |