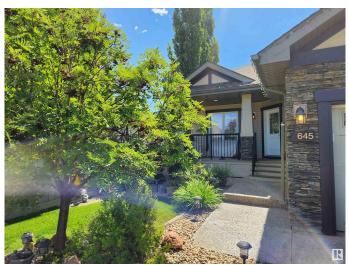

#### \$769,900

3 Bedroom, 3.00 Bathroom, 1,496 sqft Single Family on 0.00 Acres

Callaghan, Edmonton, AB

Nestled on a quiet crescent & surrounded by walking trails, this home offers perfect balance of tranquility & convenience, with amenities, shopping, & airport just minutes away. Fully finished bungalow showcases thoughtful upgrades throughout that cater to both style & functionality. Main floor features spacious entrance, private office space; open-concept kitchen is chef's dream with stunning maple cabinetry, Zambezi granite countertops & large walk-in pantry. Living room, with its inviting feature gas fireplace, flows seamlessly into dining area, which opens onto a large deckâ€"ideal for relaxing outdoors. Primary bedroom boasts luxurious 5-pc ensuite & walk-in closet, while convenient laundry room, 2nd bedroom & full bath complete main level. The basement is a true highlight, with a large entertaining area & bar, complemented by a two-sided gas fireplace. Family room is perfect for movie, while a third bedroom, full bath offer plenty of space for guests. Heated garage, inground sprinklers & so much more

## Exterior Wood, Hardie Board Siding

| Exterior Features | Airport Nearby, Flat Site, Fruit Trees/Shrubs, Golf Nearby, Landscaped, |  |  |
|-------------------|-------------------------------------------------------------------------|--|--|
|                   | Low Maintenance Landscape, Playground Nearby, Public                    |  |  |
|                   | Transportation, Schools, Shopping Nearby                                |  |  |
| Roof              | Asphalt Shingles                                                        |  |  |
| Construction      | Wood, Hardie Board Siding                                               |  |  |
| Foundation        | Concrete Perimeter                                                      |  |  |